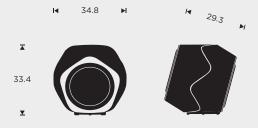

# A POWERHOUSE WITH STYLE

BeoLab 19 delivers exceptional bass and will enhance the mood and depth of both a stereo and a cinematic experience, while the distinctive lines and dynamic elegance channel the raw impact of its stunning power.

To top it off, the freedom of wireless simplicity allows you to find the perfect spot for BeoLab 19 in your home.



## **MEASUREMENTS**

in cm



#### **SPECIFICATIONS**

| Designer            | Placement opt    | ions    |                                                                                                                                   | Weight                 |
|---------------------|------------------|---------|-----------------------------------------------------------------------------------------------------------------------------------|------------------------|
| Jacob Wagner        | Floor            |         |                                                                                                                                   | 13,7 kg                |
| Drivers             | Amplifiers       |         |