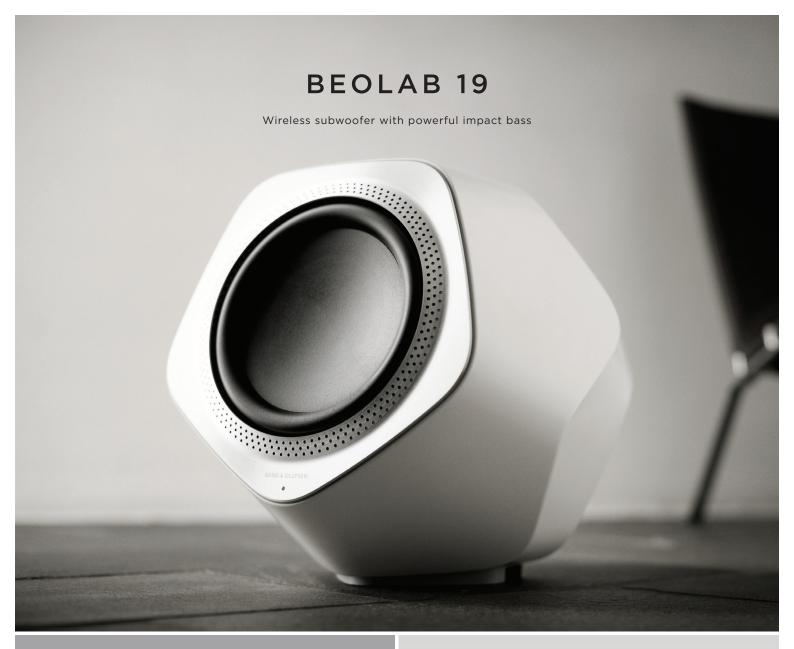

# A POWERHOUSE WITH STYLE

BeoLab 19 delivers exceptional bass and will enhance the mood and depth of both a stereo and a cinematic experience, while the distinctive lines and dynamic elegance channel the raw impact of its stunning power.

To top it off, the freedom of wireless simplicity allows you to find the perfect spot for BeoLab 19 in your home.